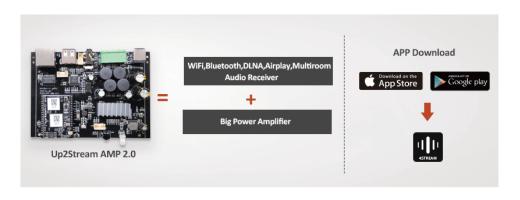

### Model: Up2Stream AMP2.0

Up2Stream AMP2.0 is a WiFi and Bluetooth 5.0 amplifier board that can be applied into your regular audio system to make them wireless enabled. With this all-in-one solution amplifier board, on the 4STREAM application, you can play the same music to each room in sync or play different music to different rooms.

### **Control applications**

4STREAM for iOS and Android based smart devices iTunes for MAC and Windows PC Foobar2000 and other compatible third-party appst