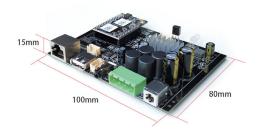

### Interfaces

DC input: 12-26V
Analog audio input
-3.5mm mini jack for analog input
-4 PIN connector for analog input
-4 PIN connector for analog input
-4 PIN connector for analog input
USB host: to connect USB pen drive
Etherner RJ45: for wired LAN cable to
connect internet
LED indicators: to show the device
status

LED Illudes A. C. S. Status Reset: short press to reset the WiFi, long press to restore factory setting IR receiever: for remote control Antennas for WiFi and Bluetooth

# Speaker power

 $^{\circ}$  2×50-W into a 4- $\Omega$  BTL Load at 21 V 2×30-W into a 8- $\Omega$  BTL Load at 24 V 2×15-W into a 8- $\Omega$  BTL Load at 15 V

Power input: 12-26V DC input Dimensions: 88\*50\*15mm Working temperature: 0~40°C