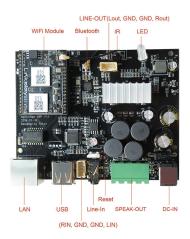

# Interface Introduction

### Interfaces

DC input: 12-26V
Analog audio input
-3.5mm mini jack for analog input
-4 PIN connector for analog input
-4 PIN connector for analog input
-4 PIN connector for analog input
USB host: to connect USB pen drive
Etherner RJ45: for wired LAN cable to
connect internet
LED indicators: to show the device
status

LED Illudes A. C. S. Status Reset: short press to reset the WiFi, long press to restore factory setting IR receiever: for remote control Antennas for WiFi and Bluetooth