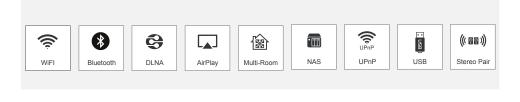

Main Features

Streaming Services

### Streaming protocols

AirPlay, DLNA, UPnP, Spotify connect and Qplay