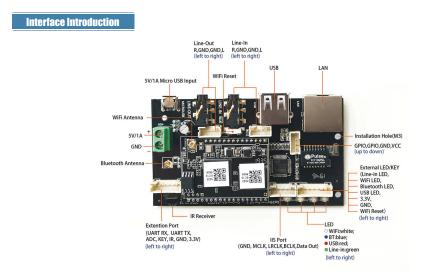

# Interfaces

DC input -5V-1A Micro USB

- SV-1A Micro USB -PIN connector Analog audio output -3.5mm mini jack for analog output -4.9 IN connector for analog input -4.9 IN connector for analog input IIS PIN connector for analog input USB host: to connect USB pen drive Ethernet RJ45: for wired LAN cable to connect internet GPIO: to bur software External LED/key: to extend the LED out LED indicators: to show the device status Reset: short press to reset the WiFi, long press to restore factory setting IR receiveer: for remote control

IR receiever: for remote control Extension port: UART TX/RX, ADC, KEY etc

for external application Antennas for WiFi and Bluetooth