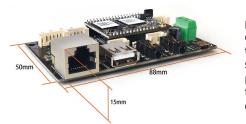

#### General

Power input: 5V-1A DC input Dimensions: 88\*50\*15mm Working temperature: 0~40°C